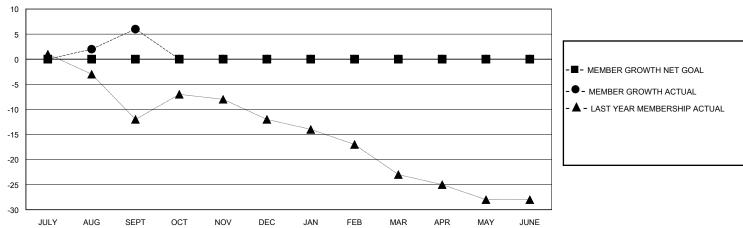

## GOALS AND ACTUAL MEMBERS CUMULATIVE

| DROPPED CLUBS: 0 |   | 5 CLUBS OF 33 ADDED 1 OR MORE | GENDER DISTRIBUTION        |              |     |
|------------------|---|-------------------------------|----------------------------|--------------|-----|
|                  |   | NEW MEMBERS                   | MALE                       | 530 (71.43%) |     |
| -                |   |                               | FEMALE                     | 212 (28.57%) |     |
| DROPPED MEMBERS  |   |                               |                            |              |     |
| DECEASED         | 3 | CLICK HERE FOR CUMULATIVE     | TOTAL FAMILY UNIT MEMBERS  |              | 177 |
| CLUB CANCELLED   | 0 | MEMBERSHIP DATA               | FAMILY MEMBERS PAYING HALF |              | 00  |
| OTHER            | 5 |                               |                            |              | 89  |
| TOTAL            | 8 |                               | 2020                       |              |     |